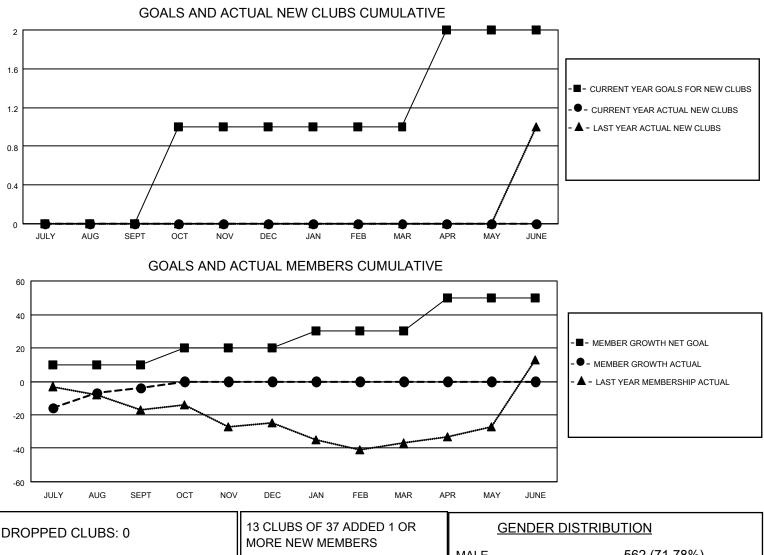

## LOCATION ALABAMA

District 34 B

Results as of: 9/30/2021

| Clubs                 |               |           |               | Members               |                        |                         |                                                    |
|-----------------------|---------------|-----------|---------------|-----------------------|------------------------|-------------------------|----------------------------------------------------|
| RESULTS FOR 2021-2022 |               |           |               | RESULTS FOR 2021-2022 |                        |                         |                                                    |
| QUARTER               | NEW CLUB GOAL | NEW CLUBS | DROPPED CLUBS | QUARTER               | BER GROWTH NET<br>GOAL | MEMBER GROWTH<br>ACTUAL | DROPPED<br>MEMBERS ACTUAL<br>(including transfers) |
| JULY/AUG/SEPT         | 0             | 0         | 0             | JULY/AUG/SEPT         | 10                     | 28                      | 30                                                 |
| OCT/NOV/DEC           | 1             | 0         | 0             | OCT/NOV/DEC           | 10                     | 0                       | 0                                                  |
| JAN/FEB/MAR           | 0             | 0         | 0             | JAN/FEB/MAR           | 10                     | 0                       | 0                                                  |
| APR/MAY/JUNE          | 1             | 0         | 0             | APR/MAY/JUNE          | 20                     | 0                       | 0                                                  |

| DROPPED CLUBS: 0 |    | MORE NEW MEMBERS          | MALE<br>FEMALE                     | 562 (71.78%)<br>221 (28.22%) |
|------------------|----|---------------------------|------------------------------------|------------------------------|
|                  |    |                           | NON BINARY                         | 0 (0.00%)                    |
| DROPPED MEMBERS  |    |                           | PREFER NOT TO ANSWER 0 (0.00%)     |                              |
| DECEASED         | 1  |                           |                                    | 0 (0.0070)                   |
| CLUB CANCELLED   | 0  | CLICK HERE FOR CUMULATIVE | TOTAL FAMILY UNIT MEMBERS          | s 117                        |
| OTHER            | 29 | MEMBERSHIP DATA           |                                    |                              |
| TOTAL            | 30 |                           | FAMILY MEMBERS PAYING HALF DUES 61 |                              |
|                  |    |                           |                                    |                              |